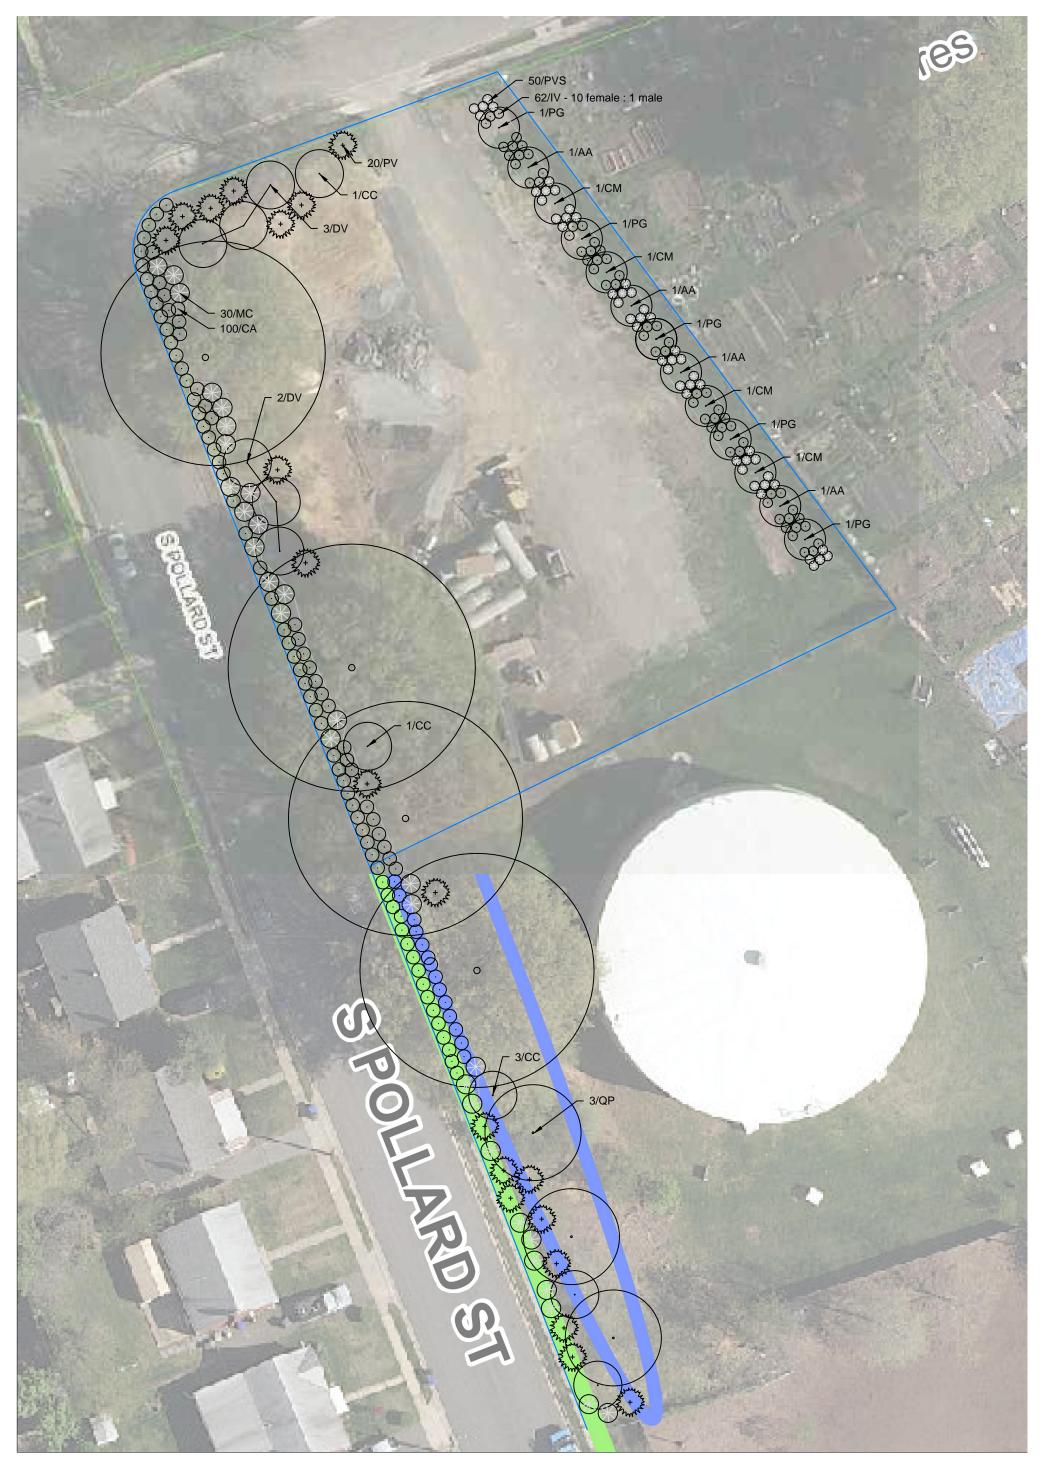

## FORT BARNARD FACILITY SCREENING PLAN

## S Pollard St Screen

| Sym | Botanical Name       | Common Name    | Size                 | Spacing           | Qty |
|-----|----------------------|----------------|----------------------|-------------------|-----|
| CC  | Cercis canadensis    | Redbud         | 6-7' B&B             | as shown          | 5   |
| DV  | Diospyrus virginiana | Persimmon      | 3-4' Cont.           | as shown          | 6   |
| PV  | Pinus virginiana     | Virginia Pine  | 5-6' B&B             | as shown          | 20  |
| QP  | Quercus palustris    | Pin Oak        | 2-2.5" B&B           | as shown          | 3   |
| MC  | Myrica cerifera      | Wax Myrtle     | 18-24" Cont.         | 6' oc or as shown | 30  |
| CA  | Ceanothus americanus | New Jersey Tea | deep/landscape plugs | 3' oc             | 100 |

## **Community Garden Screen**

| Sym | Botanical Name                  | Common Name        | Size     | Spacing  | Qty |
|-----|---------------------------------|--------------------|----------|----------|-----|
| AA  | Amelanchier arborea - multistem | Shadberry          | 6-7' B&B | as shown | 4   |
| CM  | Cornus mas - multistem          | Cornelian Cherry   | 6-7' B&B | as shown | 4   |
| IV  | Ilex verticillata 'Red Sprite'  | Female Winterberry | 2-3' B&B | 3' oc    | 52  |
| IV  | Ilex verticillata 'Jim Dandy'   | Male Winterberry   | 2-3' B&B | 3' oc    | 10  |
| PVS | Panicum virgatum 'Shenandoah'   | Switchgrass        | 3 gal    | 3' oc    | 50  |
| PG  | Diospyros kaki                  | Asian Persimmon    | 1 gal    | as shown | 5   |