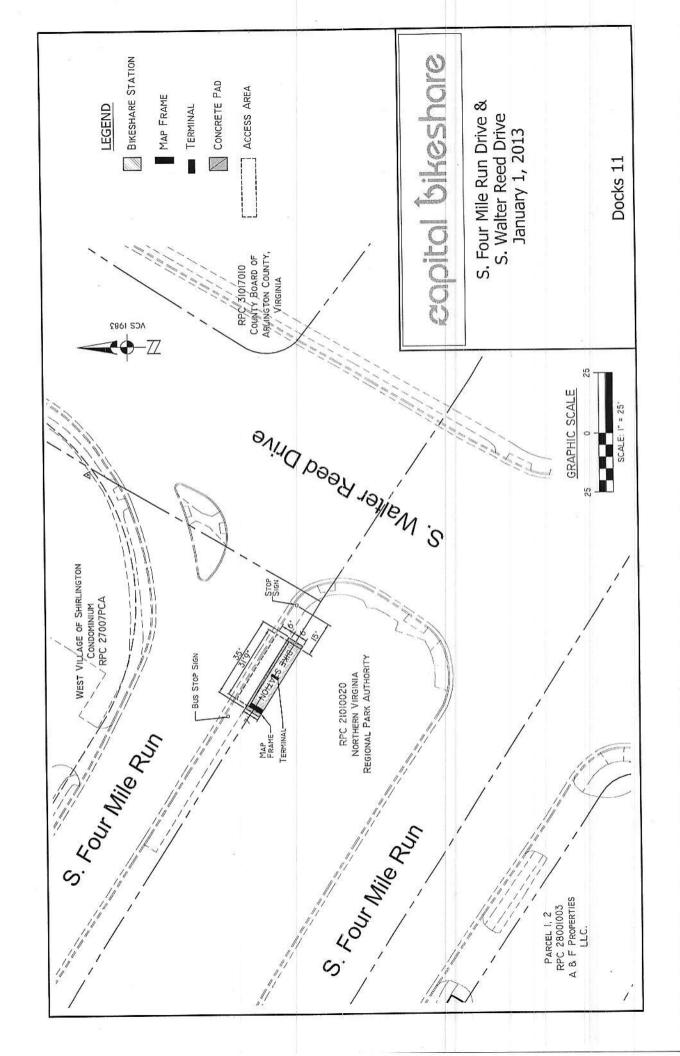

### Attachment A

|           | Intersection                            | Address                       | RPC      | Zoning District |
|-----------|-----------------------------------------|-------------------------------|----------|-----------------|
| Station # | *************************************** | 3130 Lee Hwy                  | 15012041 | C-2             |
| Α         | Lee Hwy & N Kirkwood St                 |                               |          | C 2A            |
| R         | S Four Mile Run Dr & S Walter Reed Dr   | about 4064 S Four Mile Run Dr | 21010020 | S-3A            |
| 7         | N Pershing Dr & N Wayne St              | 2201 Pershing Dr              | 18038025 | C-O-1.5         |

Each bikesharing station consists of a variable number of docks and bikes, based on demand; a terminal for registration by new day or 3-day members; and a map frame which provides instructions for use as well as a local map of stations within a 2-mile radius. The information in each map frame is the same, except for the local map which would be dependent on the actual location of the station. The map frame incorporates the logo of the particular station's sponsor and/or the service sponsor.

The footprint of stations range from 6' x 32' to 6' x 52', depending on the location. The stations are solar-powered, and therefore do not require electrical hookups. No construction is necessary to install a station as the base of the station is designed to be placed directly on the pavement. A concrete pad on which to place the station is needed for locations that are presently grass.