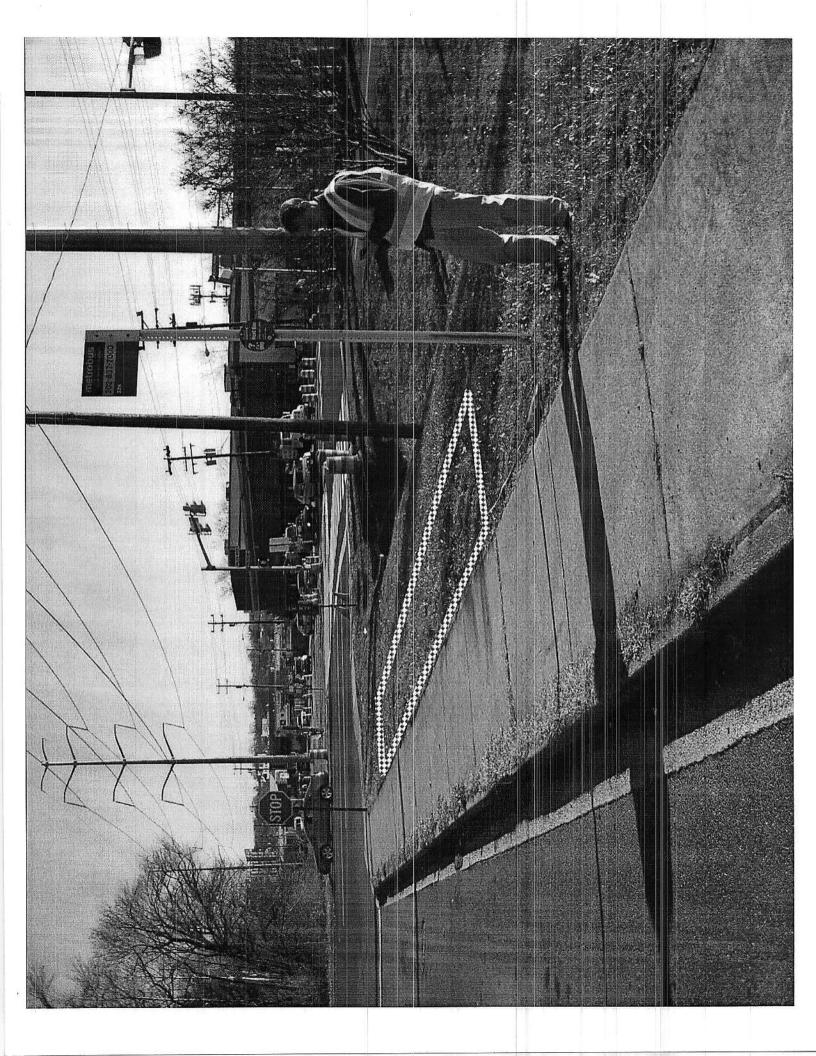

Each bikesharing station consists of a variable number of docks and bikes, based on demand; a terminal for registration by new day or 3-day members; and a map frame which provides instructions for use as well as a local map of stations within a 2-mile radius. The information in each map frame is the same, except for the local map which would be dependent on the actual location of the station. The map frame incorporates the logo of the particular station's sponsor and/or the service sponsor.

The footprint of stations range from 6' x 32' to 6' x 52', depending on the location. The stations are solar-powered, and therefore do not require electrical hookups. No construction is necessary to install a station as the base of the station is designed to be placed directly on the pavement. A concrete pad on which to place the station is needed for locations that are presently grass.