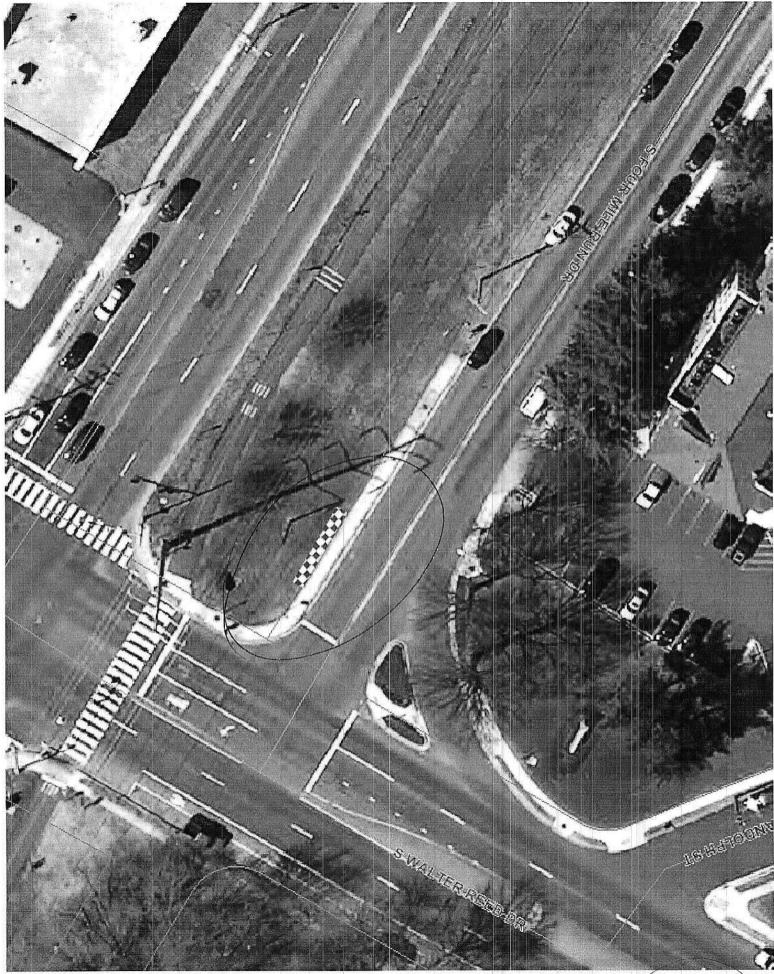

### Attachment A

|           | Intersection                            | Address                       | RPC      | Zoning District |
|-----------|-----------------------------------------|-------------------------------|----------|-----------------|
| Station # | *************************************** | 3130 Lee Hwy                  | 15012041 | C-2             |
| Α         | Lee Hwy & N Kirkwood St                 |                               |          | C 2A            |
| R         | S Four Mile Run Dr & S Walter Reed Dr   | about 4064 S Four Mile Run Dr | 21010020 | S-3A            |
| 7         | N Pershing Dr & N Wayne St              | 2201 Pershing Dr              | 18038025 | C-O-1.5         |

The footprint of stations range from 6' x 32' to 6' x 52', depending on the location. The stations are solar-powered, and therefore do not require electrical hookups. No construction is necessary to install a station as the base of the station is designed to be placed directly on the pavement. A concrete pad on which to place the station is needed for locations that are presently grass.